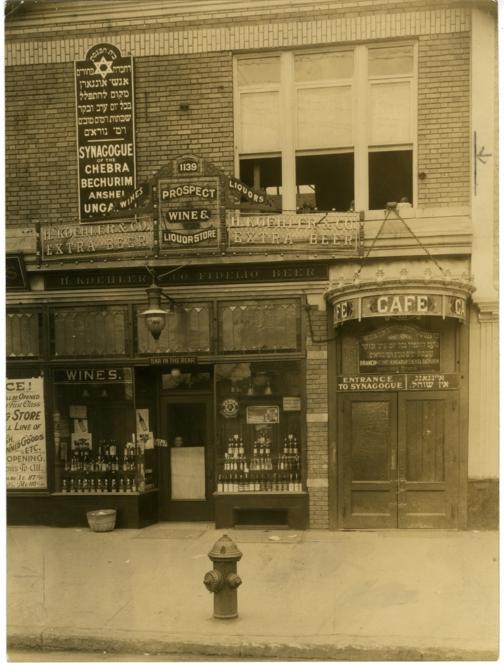

#### Rosenthall donation

66 linear feet of personal and professional papers

100 linear feet of Judaica

rare books
fine art
postcards
illustrated journals
greeting cards
pamphlets
broadsides
newspapers

sheet music
cartoons
etchings
chromo-lithographs
watercolors
medallions
stamps
textiles