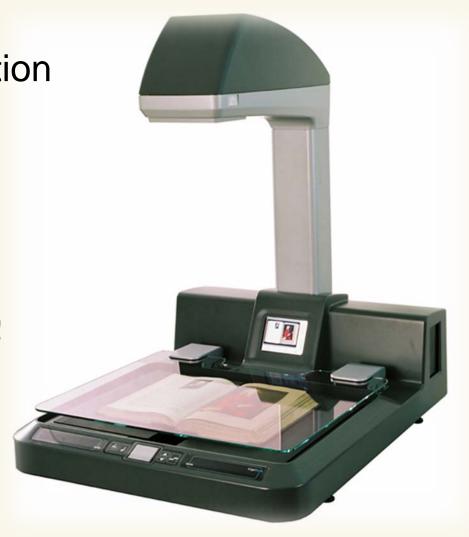

### we went to work

- descriptive, preservation, and structural metadata
- NARA guidelines for digitizing archival material
- EPSON Expression photo scanner
- 400 800 ppi
- 24 bit color
- .tiff preservation and .jpg access copies
- Drobo storage array