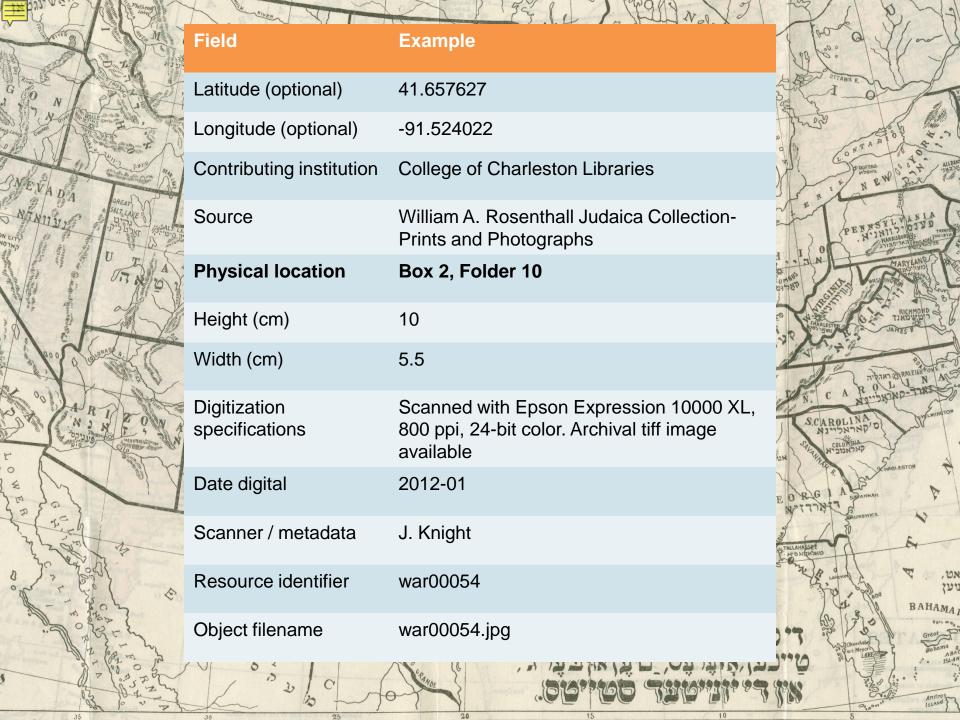

| The Park court                                                                                                                                                                                                                                                                                                                                                                                                                                                                                                                                                                                                                                                                                                                                                                                                                                                                                                                                                                                                                                                                                                                                                                                                                                                                                                                                                                                                                                                                                                                                                                                                                                                                                                                                                                                                                                                                                                                                                                                                                                                                                                                 | A GIVER                       | 135 1 / 1911 Nov 2                                                                                  | El Single                                                                                                                                                                                                                                                                                                                                                                                                                                                                                                                                                                                                                                                                                                                                                                                                                                                                                                                                                                                                                                                                                                                                                                                                                                                                                                                                                                                                                                                                                                                                                                                                                                                                                                                                                                                                                                                                                                                                                                                                                                                                                                                      |
|--------------------------------------------------------------------------------------------------------------------------------------------------------------------------------------------------------------------------------------------------------------------------------------------------------------------------------------------------------------------------------------------------------------------------------------------------------------------------------------------------------------------------------------------------------------------------------------------------------------------------------------------------------------------------------------------------------------------------------------------------------------------------------------------------------------------------------------------------------------------------------------------------------------------------------------------------------------------------------------------------------------------------------------------------------------------------------------------------------------------------------------------------------------------------------------------------------------------------------------------------------------------------------------------------------------------------------------------------------------------------------------------------------------------------------------------------------------------------------------------------------------------------------------------------------------------------------------------------------------------------------------------------------------------------------------------------------------------------------------------------------------------------------------------------------------------------------------------------------------------------------------------------------------------------------------------------------------------------------------------------------------------------------------------------------------------------------------------------------------------------------|-------------------------------|-----------------------------------------------------------------------------------------------------|--------------------------------------------------------------------------------------------------------------------------------------------------------------------------------------------------------------------------------------------------------------------------------------------------------------------------------------------------------------------------------------------------------------------------------------------------------------------------------------------------------------------------------------------------------------------------------------------------------------------------------------------------------------------------------------------------------------------------------------------------------------------------------------------------------------------------------------------------------------------------------------------------------------------------------------------------------------------------------------------------------------------------------------------------------------------------------------------------------------------------------------------------------------------------------------------------------------------------------------------------------------------------------------------------------------------------------------------------------------------------------------------------------------------------------------------------------------------------------------------------------------------------------------------------------------------------------------------------------------------------------------------------------------------------------------------------------------------------------------------------------------------------------------------------------------------------------------------------------------------------------------------------------------------------------------------------------------------------------------------------------------------------------------------------------------------------------------------------------------------------------|
| To a little                                                                                                                                                                                                                                                                                                                                                                                                                                                                                                                                                                                                                                                                                                                                                                                                                                                                                                                                                                                                                                                                                                                                                                                                                                                                                                                                                                                                                                                                                                                                                                                                                                                                                                                                                                                                                                                                                                                                                                                                                                                                                                                    | Field                         | Example                                                                                             | 10 60; O 1 1 000                                                                                                                                                                                                                                                                                                                                                                                                                                                                                                                                                                                                                                                                                                                                                                                                                                                                                                                                                                                                                                                                                                                                                                                                                                                                                                                                                                                                                                                                                                                                                                                                                                                                                                                                                                                                                                                                                                                                                                                                                                                                                                               |
| G O N The state of | Title                         | Paradesi Synagogue, Cochin, India, circa<br>1958                                                    | OTTAWAR.                                                                                                                                                                                                                                                                                                                                                                                                                                                                                                                                                                                                                                                                                                                                                                                                                                                                                                                                                                                                                                                                                                                                                                                                                                                                                                                                                                                                                                                                                                                                                                                                                                                                                                                                                                                                                                                                                                                                                                                                                                                                                                                       |
| SAN A SAN AND AND AND AND AND AND AND AND AND A                                                                                                                                                                                                                                                                                                                                                                                                                                                                                                                                                                                                                                                                                                                                                                                                                                                                                                                                                                                                                                                                                                                                                                                                                                                                                                                                                                                                                                                                                                                                                                                                                                                                                                                                                                                                                                                                                                                                                                                                                                                                                | Alternate title (optional)    | Die Sinagoge zu Dresden                                                                             | LONTAR MANAGEMENT OF THE PROPERTY OF THE PROPE |
| N COTON OF THE POST OF THE POS | Source publication (optional) | Harper's Weekly, October 5, 1872                                                                    | PENNSYLVANIA  PENNSYLVANIA  IMPORTATION OF THE PROPERTY OF THE |
|                                                                                                                                                                                                                                                                                                                                                                                                                                                                                                                                                                                                                                                                                                                                                                                                                                                                                                                                                                                                                                                                                                                                                                                                                                                                                                                                                                                                                                                                                                                                                                                                                                                                                                                                                                                                                                                                                                                                                                                                                                                                                                                                | Creator                       | Levine, Jack, 1915-2010                                                                             | MARYAND MARYAND                                                                                                                                                                                                                                                                                                                                                                                                                                                                                                                                                                                                                                                                                                                                                                                                                                                                                                                                                                                                                                                                                                                                                                                                                                                                                                                                                                                                                                                                                                                                                                                                                                                                                                                                                                                                                                                                                                                                                                                                                                                                                                                |
| And the state of t | Date original                 | 1850-11-23                                                                                          | RICHMOND STANGED TO THE STANGED TO T |
| 1000 Quercy                                                                                                                                                                                                                                                                                                                                                                                                                                                                                                                                                                                                                                                                                                                                                                                                                                                                                                                                                                                                                                                                                                                                                                                                                                                                                                                                                                                                                                                                                                                                                                                                                                                                                                                                                                                                                                                                                                                                                                                                                                                                                                                    | Note (optional)               | Rosenthall purchased this print in New York City in 1970 for \$3.00.                                | TO THE STREET OF |
| A R I ON STREET                                                                                                                                                                                                                                                                                                                                                                                                                                                                                                                                                                                                                                                                                                                                                                                                                                                                                                                                                                                                                                                                                                                                                                                                                                                                                                                                                                                                                                                                                                                                                                                                                                                                                                                                                                                                                                                                                                                                                                                                                                                                                                                | Topical subject (LCTGM)       | Synagogues; Cityscapes                                                                              | S.C.A.ROLINA<br>NJTONONO O                                                                                                                                                                                                                                                                                                                                                                                                                                                                                                                                                                                                                                                                                                                                                                                                                                                                                                                                                                                                                                                                                                                                                                                                                                                                                                                                                                                                                                                                                                                                                                                                                                                                                                                                                                                                                                                                                                                                                                                                                                                                                                     |
| 200                                                                                                                                                                                                                                                                                                                                                                                                                                                                                                                                                                                                                                                                                                                                                                                                                                                                                                                                                                                                                                                                                                                                                                                                                                                                                                                                                                                                                                                                                                                                                                                                                                                                                                                                                                                                                                                                                                                                                                                                                                                                                                                            | Geographic subject            | Europe Germany Dresden                                                                              | DN STARLESTON A SMARLESTON                                                                                                                                                                                                                                                                                                                                                                                                                                                                                                                                                                                                                                                                                                                                                                                                                                                                                                                                                                                                                                                                                                                                                                                                                                                                                                                                                                                                                                                                                                                                                                                                                                                                                                                                                                                                                                                                                                                                                                                                                                                                                                     |
| A STORY OF THE STO | Type (DCMI)                   | Still image                                                                                         | Sunswick Sunswick                                                                                                                                                                                                                                                                                                                                                                                                                                                                                                                                                                                                                                                                                                                                                                                                                                                                                                                                                                                                                                                                                                                                                                                                                                                                                                                                                                                                                                                                                                                                                                                                                                                                                                                                                                                                                                                                                                                                                                                                                                                                                                              |
|                                                                                                                                                                                                                                                                                                                                                                                                                                                                                                                                                                                                                                                                                                                                                                                                                                                                                                                                                                                                                                                                                                                                                                                                                                                                                                                                                                                                                                                                                                                                                                                                                                                                                                                                                                                                                                                                                                                                                                                                                                                                                                                                | Type (AAT)                    | Prints (visual works); Lithographs                                                                  | יען                                                                                                                                                                                                                                                                                                                                                                                                                                                                                                                                                                                                                                                                                                                                                                                                                                                                                                                                                                                                                                                                                                                                                                                                                                                                                                                                                                                                                                                                                                                                                                                                                                                                                                                                                                                                                                                                                                                                                                                                                                                                                                                            |
|                                                                                                                                                                                                                                                                                                                                                                                                                                                                                                                                                                                                                                                                                                                                                                                                                                                                                                                                                                                                                                                                                                                                                                                                                                                                                                                                                                                                                                                                                                                                                                                                                                                                                                                                                                                                                                                                                                                                                                                                                                                                                                                                | Type (IMT)                    | image/jpeg                                                                                          | BAHAMA                                                                                                                                                                                                                                                                                                                                                                                                                                                                                                                                                                                                                                                                                                                                                                                                                                                                                                                                                                                                                                                                                                                                                                                                                                                                                                                                                                                                                                                                                                                                                                                                                                                                                                                                                                                                                                                                                                                                                                                                                                                                                                                         |
| The state of the s |                               | בו, אוערעס, ים ען אין בערג, | Spokerdald  |